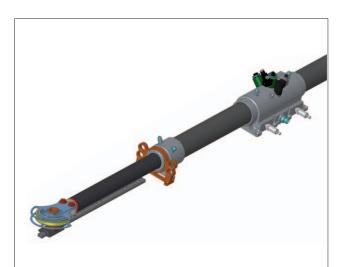

## **SMART CARBON / TITANIUM MAGIC DOUBLE**

Here's the carbon fibre rod and titanium tube version of the Smart Magic Double.

Thanks to the unique characteristics of the carbon fibre, the new Magic Trim handles higher loads and longer hauling lengths than the conventional Double Magic Trim.

The titanium tubes allow a working pressures up to 600 bar with lower wight and dimensions compared to a standard aluminium ram.

We developed the sizes 90, 100 and 110 and the first three units are installed on Wally Cento "Hamilton" to control the runners and the mainsheet. Wally Cento "Magic Carpet 3" is equipped with these rams.

These carbon titanium Magic Double are all equipped with directional, max pressure valves and integrated linear sensors on the central hub to have more control and maximum reliability.

Smart Carbon Magic Double